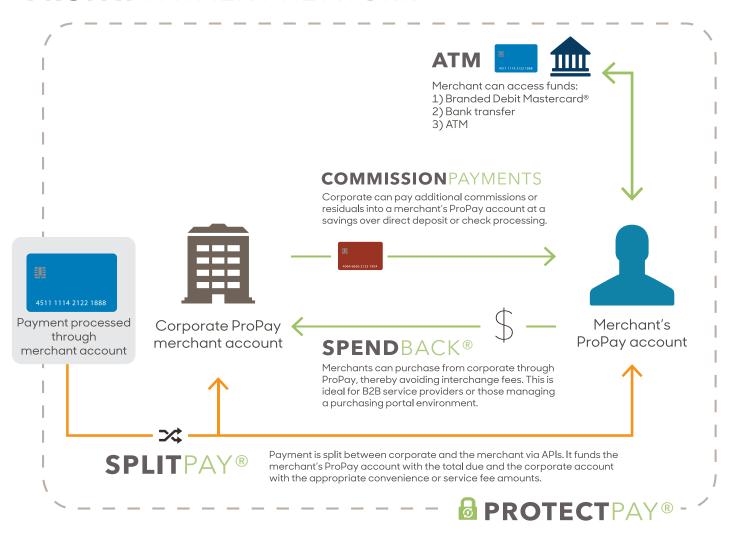

## ProPay® Payment Network

Unique businesses have specific payment needs. Direct sellers may require a cost-effective means to pay commissions, while wholesalers may need a more efficient way to collect payments from distributors and resellers. The ProPay Payment Network (PPN) covers those needs.

PPN is a suite of services tailored to provide greater flexibility, speedier payment processing and increased savings for a variety of companies. For example, ProPay SpendBack moves funds immediately between ProPay accounts – from distributor accounts to corporate accounts – for product purchases at reduced costs. SplitPay divides payments within the network, with distributors and corporate each automatically receiving their portion of the transaction. PPN simplifies the process by eliminating the gap between recruiting, sales activities, sales force compensation and disbursal of funds.

## **PROPAY SPENDBACK**

ProPay SpendBack is essentially a "payment intranet" that lets distributors pay for wholesale orders directly from their ProPay account at significant savings to the wholesaler.

SpendBack can significantly decrease the cost that companies pay on wholesale orders, and it promotes distributor activity by simplifying the wholesale purchase process.

#### **PROPAY SPLITPAY**

ProPay SplitPay divides payments in multiple ways between distributor and the wholesale organization. It can integrate with distributor websites so they can instantly recognize payments for internet sales and receive transaction proceeds through their ProPay account.

SplitPay helps both wholesalers and distributors get paid faster and eliminates the need to cut expensive checks, wait for commission runs or direct deposits.