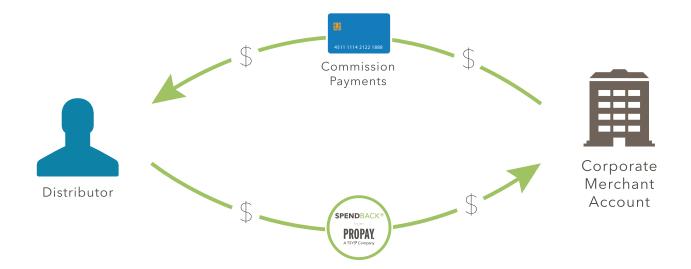

## **SPENDBACK: HOW IT WORKS AND THE BENEFITS**

Funds flow into a distributor's ProPay account from various sources such as product sales, bank transfers, commissions and bonuses.

Distributor/consultant spends funds back with a wholesaler/corporate by purchasing more product and paying with funds from their ProPay account. All transactions stay within the ProPay Payment Network which simplifies ordering, reduces transaction costs and accelerates the order process on both ends.