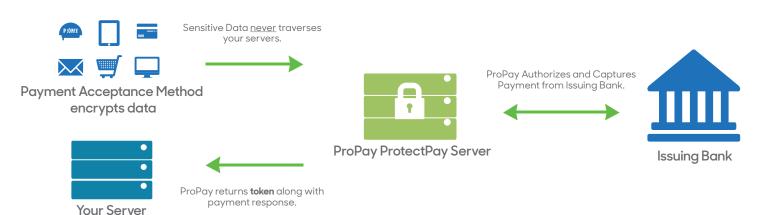

#### POINT-TO-POINT TOKENIZATION - PCI LEVEL 1

Card Data is sent encrypted directly to ProPay's ProtectPay Servers.

### **ProtectPay Multi-layered Security Offers:**

- · Sensitive payment data never passes through your servers
- · Flexible, scalable platform
- · Integrates easily with your current software

- · Encryption from point of entry for optimum security
- Only tokens touch your system which are meaningless to hackers
- · Store multiple payment methods per customer